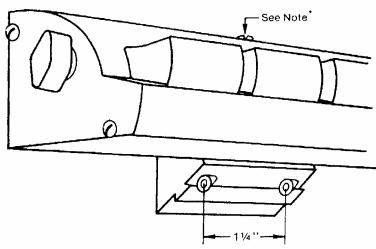

## Back Mounting Designs for Attachment of Denominator Ridership Counters to Fare Boxes – Easy Installation

For attaching to Round Fare Boxes

\* Note: This can be a stainless steel thumb screw 3/32 x 1 ½" for easy removal for safe keeping. Or, a shorter, slotted round head screw is available for permanent attachment.