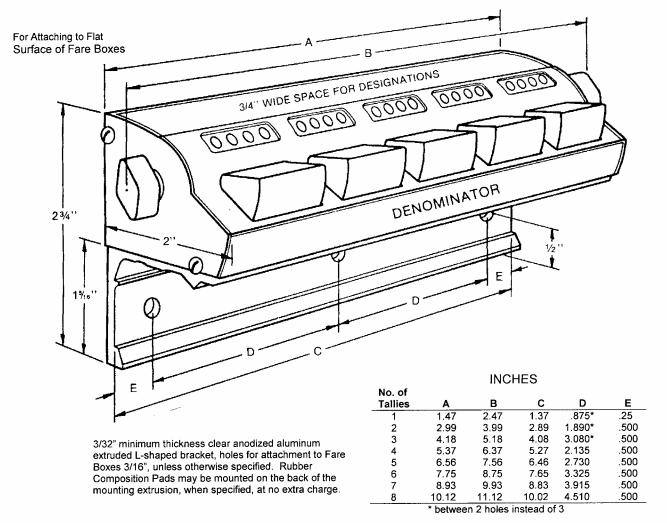

# **Ridership Counters**

Subsidy requests under Section 5 of the Urban Mass Transit Act must include accurate ridership counts.

Typical ridership classifications:

- Regular Fares
- Handicap Fares
- Senior Citizens
- Student Fares
- Transfer Fares
- Zone Fares

Any size and arrangement of counters for Whatever ridership classifications you wish to count.

#### **GENERAL INFORMATION**

- Color Coding: At no extra charge, Key Tops are available in Maroon, Rosewood, Yellow, White, Brown and light, dark or Alpine Green, light or dark Gray, Black, dark, light or pale Blue, Chartreuse, Citrus, Orange, Purple, Red, Tan or Toffee and arranged to your specifications. Many have found that the use of color speeds up count.
- Mounting Options: Single counters and all multiple counters in one row are available with base plates with non-slip pads and mounting holes in the extended flanges for attachment to a desk, bench or other surface. Mounting screws are also supplied.
- Guarantee: Denominators are guaranteed for two years. Any defective units will be repaired or replaced free of charge within that period.
- **Designation Tape**: Your Denominator will be shipped with pressure-sensitive tape on the machine. Titles can be written on the tape in pen, pencil, marker or crayon. When the tape is placed on a plastic sheet. designations can be typed on the tape. Additional 30foot rolls of tape may be obtained from stock.