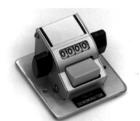

# **Ridership Counters**

Subsidy requests under Section 5 of the Urban Mass Transit Act must include accurate ridership counts.

Typical ridership classifications:

- Regular Fares
- Handicap Fares
- Senior Citizens
- Student Fares
- Transfer Fares
- Zone Fares

#### **FEATURES**

(4-digit Counters are Standard)

- Short Stroke
- Light Touch
- Non-slip Keys
- Easy-to-read
- Gang Reset
- Quick Change Titles
- Rugged
- Choice of 21 **Key Top Colors**