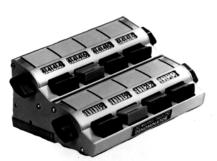

Any size and arrangement of counters for Whatever ridership classifications you wish to count.

#### **FEATURES**

(4-digit Counters are Standard)

- Short Stroke
- Light Touch
- Non-slip Keys
- Easy-to-read
- Gang Reset
- Quick Change Titles
- Rugged
- Choice of 21 **Key Top Colors**