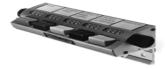

## Back Mounting Designs for Attachment of Denominator Ridership Counters to Fare Boxes – Easy Installation

For attaching to Round Fare Boxes

\* Note: This can be a stainless steel thumb screw 3/32 x 1 ½" for easy removal for safe keeping. Or, a shorter, slotted round head screw is available for permanent attachment.