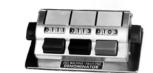

Any size and arrangement of counters for Whatever ridership classifications you wish to count.

#### **FEATURES**

(4-digit Counters are Standard)

- Short Stroke
- Light Touch
- Non-slip Keys
- Easy-to-read
- Gang Reset
- Quick Change Titles
- Rugged
- Choice of 21 **Key Top Colors**