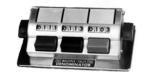

Any size and arrangement of counters for Whatever ridership classifications you wish to count.

#### **FEATURES**

(4-digit Counters are Standard)

- ♦ Short Stroke
- ◆ Light Touch
- ♦ Non-slip Keys
- ♦ Easy-to-read
- ♦ Gang Reset
- ♦ Quick Change Titles

♦ Choice of 21 **Key Top Colors** 