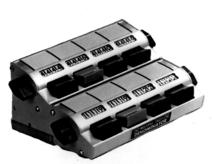

Any size and arrangement of counters for Whatever ridership classifications you wish to count.

#### **FEATURES**

(4-digit Counters are Standard)

- ♦ Short Stroke
- ◆ Light Touch
- ♦ Non-slip Keys
- ♦ Easy-to-read
- ♦ Gang Reset
- ♦ Quick Change Titles

♦ Choice of 21 **Key Top Colors** 