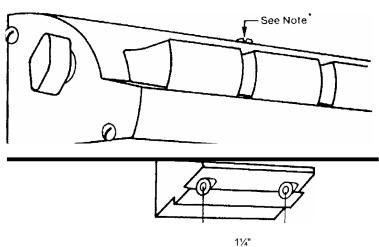

# Back Mounting Designs for Attachment of Denominator Ridership Counters to Fare Boxes - Easy Installation

For attaching to Round Fare Boxes

• Note: This can be a stainless steel thumb screw 3/32 x 1 ½" for easy removal for safe keeping. Or, a shorter, slotted round head screw is available for permanent attachment.