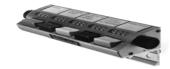

# Back Mounting Designs for Attachment of Denominator Ridership Counters to Fare Boxes - Easy Installation

For attaching to Round Fare Boxes

• Note: This can be a stainless steel thumb screw 3/32 x 1 ½" for easy removal for safe keeping. Or, a shorter, slotted round head screw is available for permanent attachment.