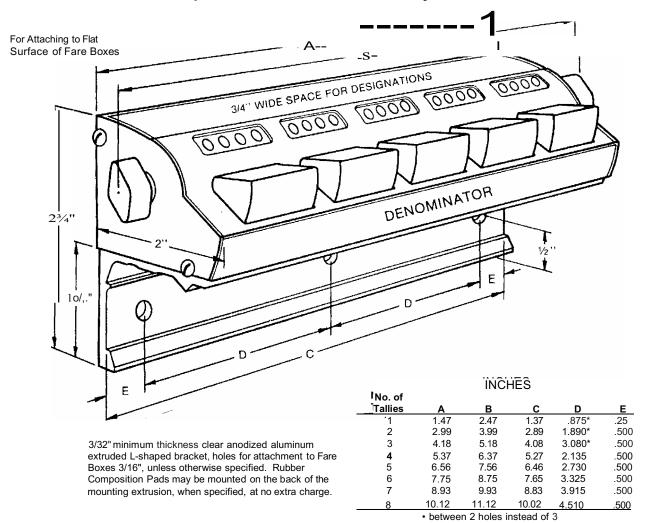

# Back Mounting Designs for Attachment of Denominator Ridership Counters to Fare Boxes - Easy Installation

For attaching to Round Fare Boxes

• Note: This can be a stainless steel thumb screw 3/32 x 1 ½" for easy removal for safe keeping. Or, a shorter, slotted round head screw is available for permanent attachment.