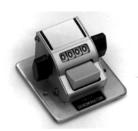

## **Ridership Counters**

Subsidy requests under Section 5 of the Urban Mass Transit Act must include accurate ridership counts.

Typical ridership classifications:

- Regular Fares
- Handicap Fares
- Senior Citizens
- Student Fares
- **Transfer Fares**
- **Zone Fares**

Any size and arrangement of counters for Whatever ridership classifications you wish to count.

#### **FEATURES**

(4-digit Counters are Standard)

- ♦ Short Stroke
- ◆ Light Touch
- ♦ Non-slip Keys
- ♦ Easy-to-read
- ♦ Gang Reset
- ♦ Quick Change Titles

♦ Choice of 21 **Key Top Colors** 